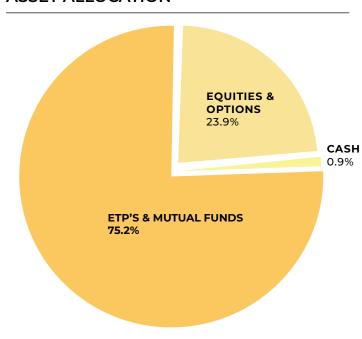

# LEELA FOUNDATION QUARTERLY REPORT

CALENDAR YEAR 2023 | QUARTER 3

### **SUMMARY**

In September 2023, Leela's endowment campaign reached it's initial goal of \$1 Million. While this provided cause for celebration, the quarter yielded negative market returns after strong gains in the first half of the year. Government bonds also declined in the quarter as the US economy prepared for a sustained period of higher interest rates. In this climate, Leela's endowment registered a return of -2.56%.

## **PORTFOLIO SNAPSHOT**

JUL 1, 2023 - SEP 30, 2023

NEW CONTRIBUTIONS \$25,244

JUN 30, 2023 SEP 30, 2023

AMOUNT INVESTED \$998,518.00 \$1,034,271.12

CASH \$51,824.00 \$9,307.45

Q3 ANNUALIZED RATE OF RETURN -2.56%

## **ASSET ALLOCATION**



#### PORTFOLIO PERFORMANCE BY ASSET CLASS