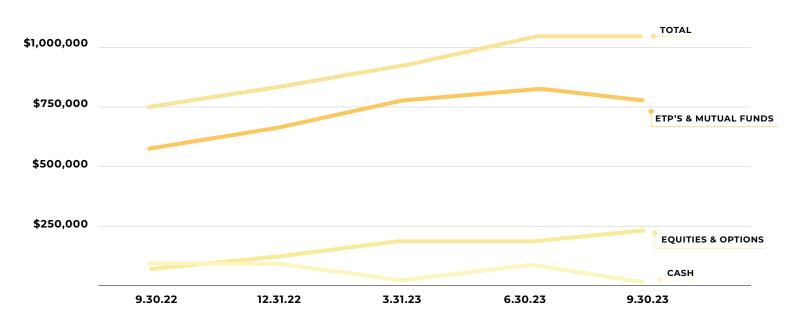

# LEELA FOUNDATION QUARTERLY REPORT

CALENDAR YEAR 2023 | QUARTER 3

### **SUMMARY**

In September 2023, Leela's endowment campaign reached it's initial goal of \$1 Million. While this provided cause for celebration, the quarter yielded negative market returns after strong gains in the first half of the year. Government bonds also declined in the quarter as the US economy prepared for a sustained period of higher interest rates. In this climate, Leela's endowment registered a return of -2.56%.

## **PORTFOLIO SNAPSHOT**

JUL 1, 2023 - SEP 30, 2023

NEW CONTRIBUTIONS \$25,244

JUN 30, 2023 SEP 30, 2023

AMOUNT INVESTED \$998,518.00 \$1,034,271.12

CASH \$51,824.00 \$9,307.45

Q3 ANNUALIZED RATE OF RETURN -2.56%

## **ASSET ALLOCATION**



#### PORTFOLIO PERFORMANCE BY ASSET CLASS