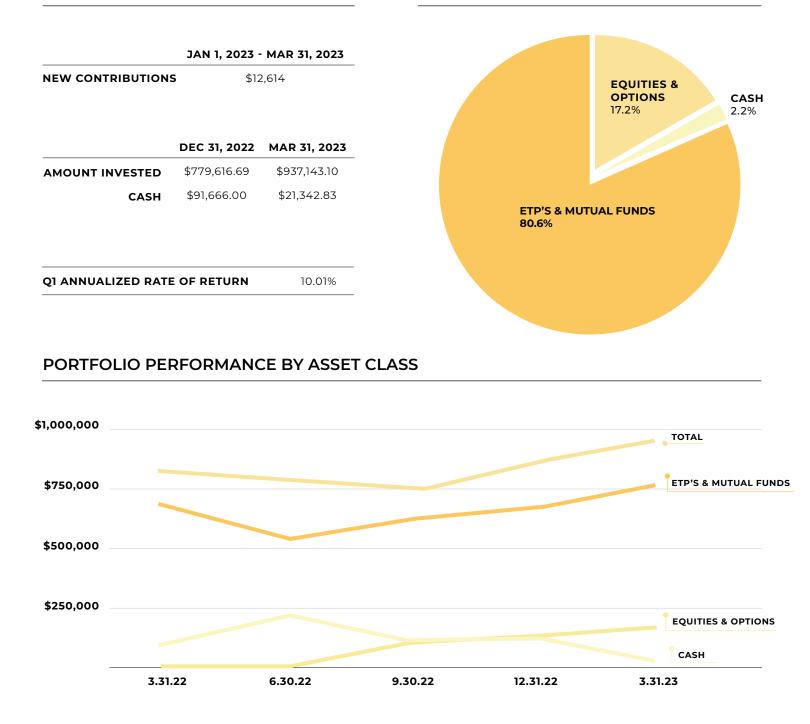

## LEELA FOUNDATION QUARTERLY REPORT

CALENDAR YEAR 2023 | QUARTER 1

## SUMMARY

Global equities gained in the first quarter of 2023, as recession worries receded in developed markets. Gains came despite the collapse of Silicon Valley Bank. Growth stocks outperformed value in the quarter and in fixed income, government bond yields fell. Amidst this context, the Leela endowment's market value increased, reporting a rate of return of 10.01%. The 2023 forecast for the endowment's performance is positive as markets stabilize and the endowment's investments continue to be diversified.

## PORTFOLIO SNAPSHOT

## ASSET ALLOCATION