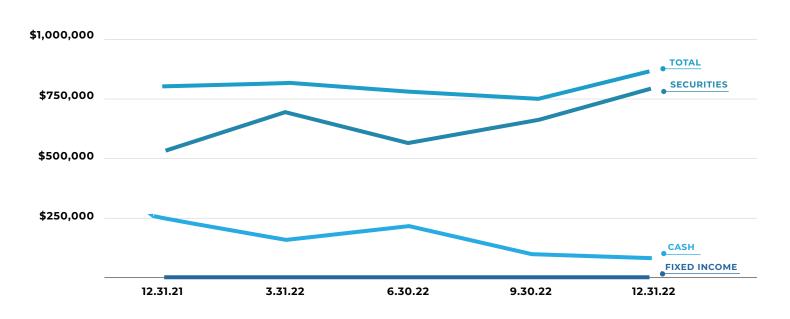

### PORTFOLIO SNAPSHOT

| NEW CONTRIBUTIONS            | <b>S</b> \$100,000 |              |
|------------------------------|--------------------|--------------|
|                              | SEP 30, 2022       | DEC 31, 2022 |
| AMOUNT INVESTED              | \$666,305          | \$779,617    |
| CASH                         | \$85,722           | \$91,666     |
| Q4 ANNUALIZED RATE OF RETURN |                    | 2.48%        |

### PORTFOLIO PERFORMANCE BY ASSET CLASS