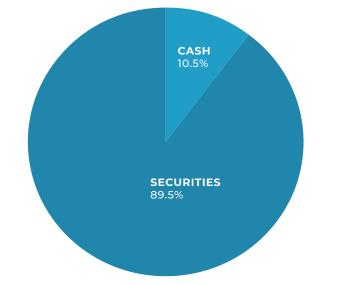

### PORTFOLIO SNAPSHOT

| NEW CONTRIBUTIONS            | <b>S</b> \$100,000 |              |
|------------------------------|--------------------|--------------|
|                              | SEP 30, 2022       | DEC 31, 2022 |
| AMOUNT INVESTED              | \$666,305          | \$779,617    |
| CASH                         | \$85,722           | \$91,666     |
| Q4 ANNUALIZED RATE OF RETURN |                    | 2.48%        |

# ASSET ALLOCATION