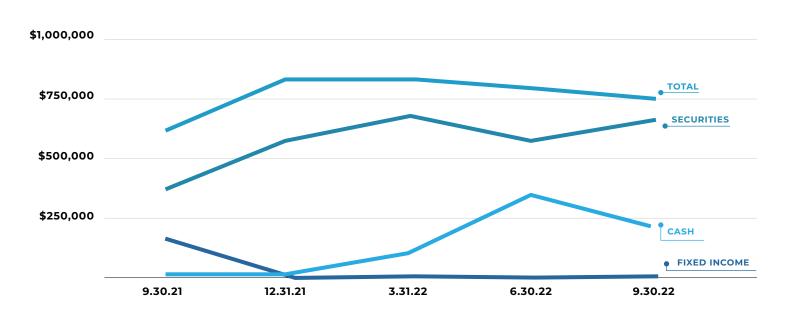

# LEELA FOUNDATION QUARTERLY REPORT

CALENDAR YEAR 2022 | QUARTER 3

#### SUMMARY

US and global markets fell in the third quarter as the central banks reaffirmed their commitment to fighting inflation and raised interest rates. Amidst market volatility and decline, Leela's investments registered a rate of return of -7.81%. The current economic climate and three negative quarters creates concern about the endowment's ability to support artists Leela's programs in 2023. We continue to maintain a long-term view on the endowment and focus on fundraising efforts to support key programs and operations in the near run.

## PORTFOLIO SNAPSHOT

#### ASSET ALLOCATION



## PORTFOLIO PERFORMANCE BY ASSET CLASS