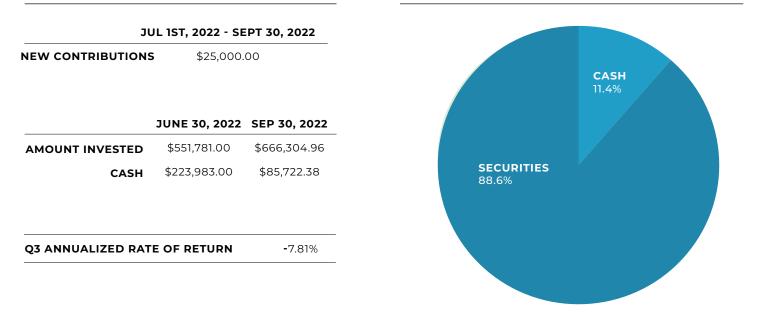

#### SUMMARY

US and global markets fell in the third quarter as the central banks reaffirmed their commitment to fighting inflation and raised interest rates. Amidst market volatility and decline, Leela's investments registered a rate of return of -7.81%. The current economic climate and three negative quarters creates concern about the endowment's ability to support artists Leela's programs in 2023. We continue to maintain a long-term view on the endowment and focus on fundraising efforts to support key programs and operations in the near run.

## PORTFOLIO SNAPSHOT

#### ASSET ALLOCATION