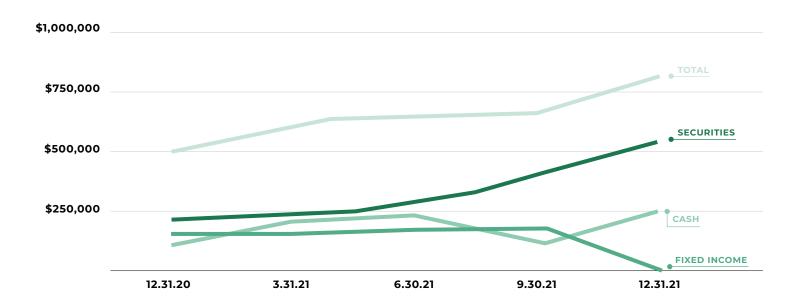

### PORTFOLIO PERFORMANCE BY ASSET CLASS

#### OCT 1, 2022 - DEC 31, 2022

NEW CONTRIBUTIONS

\$105,700.00

|                              | OCT 1, 2021  | DEC 31, 2021 |
|------------------------------|--------------|--------------|
| AMOUNT INVESTED              | \$394,738.03 | \$545,624.91 |
| CASH                         | \$217,080.85 | \$256,331.01 |
| Q4 ANNUALIZED RATE OF RETURN |              | 7.19%        |