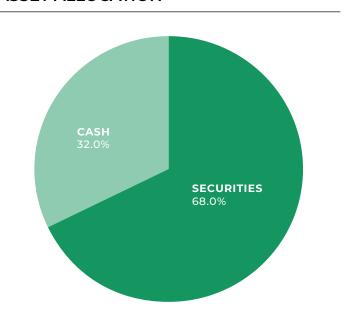

#### **ASSET ALLOCATION**

#### OCT 1, 2022 - DEC 31, 2022

NEW CONTRIBUTIONS

\$105,700.00

|                              | OCT 1, 2021  | DEC 31, 2021 |
|------------------------------|--------------|--------------|
| AMOUNT INVESTED              | \$394,738.03 | \$545,624.91 |
| CASH                         | \$217,080.85 | \$256,331.01 |
| Q4 ANNUALIZED RATE OF RETURN |              | 7.19%        |