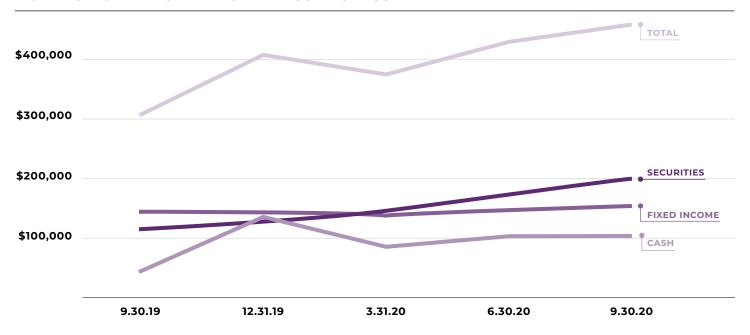

by signs of economic recovery and loose monetary policy and government bond yields remained little changed. The endowment's return for the third quarter yielded a modest 3.86%. The endowment's projections for 2020 remain positive but conservative given the pandemic and its short and long-term impact on the economy.

## **PORTFOLIO SNAPSHOT**

| JUL 1, 2020 | - SEF | PT 30, | 2020 |
|-------------|-------|--------|------|
|             |       |        |      |

**NEW CONTRIBUTIONS** \$0

|                 | JUN 30, 2020 | SEP 30, 2020 |
|-----------------|--------------|--------------|
| AMOUNT INVESTED | \$326,380.30 | \$354,966.55 |
| CASH            | \$88,370.01  | \$88,372.23  |

Q3 ANNUALIZED RATE OF RETURN 3.86%

## **ASSET ALLOCATION**



### PORTFOLIO PERFORMANCE BY ASSET CLASS