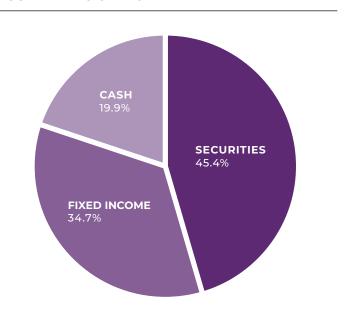

SUMMARY**

US shares gained in q3, supported by signs of economic recovery and loose monetary policy and government bond yields remained little changed. The endowment's return for the third quarter yielded a modest 3.86%. The endowment's projections for 2020 remain positive but conservative given the pandemic and its short and long-term impact on the economy.

## **PORTFOLIO SNAPSHOT**

| JUL 1, 2020 | - SEF | PT 30, | 2020 |
|-------------|-------|--------|------|
|             |       |        |      |

**NEW CONTRIBUTIONS** \$0

|                 | JUN 30, 2020 | SEP 30, 2020 |
|-----------------|--------------|--------------|
| AMOUNT INVESTED | \$326,380.30 | \$354,966.55 |
| CASH            | \$88,370.01  | \$88,372.23  |

Q3 ANNUALIZED RATE OF RETURN 3.86%

## **ASSET ALLOCATION**



### PORTFOLIO PERFORMANCE BY ASSET CLASS