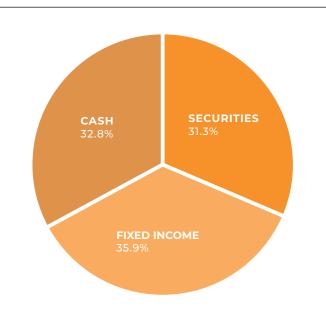

he endowment's return for the fourth quarter yielded a modest 3.43%. Cash holdings at the end of the year increasinged significantly due to incoming end-of-year contributions. Endowment returns for the 2019 year in whole reflect strong returns at 22.9%. The overall size of the endowment at the end of 2019 reflects a substantial increase both due to strong investment performance and fundraising.

## PORTFOLIO SNAPSHOT

#### OCT 1, 2019 - DEC 31, 2019

**NEW CONTRIBUTIONS** 

\$89,000

|                 | SEPT 30, 2019 | DEC 31, 2019 |
|-----------------|---------------|--------------|
| AMOUNT INVESTED | \$261,535.50  | \$279,407.42 |
| CASH            | \$44,123.05   | \$133,134.26 |

**Q4 ANNUALIZED RATE OF RETURN** 8.39%

2019 ANNUALIZED RATE OF RETURN 22.90%

#### **ASSET ALLOCATION**



#### PORTFOLIO PERFORMANCE BY ASSET CLASS