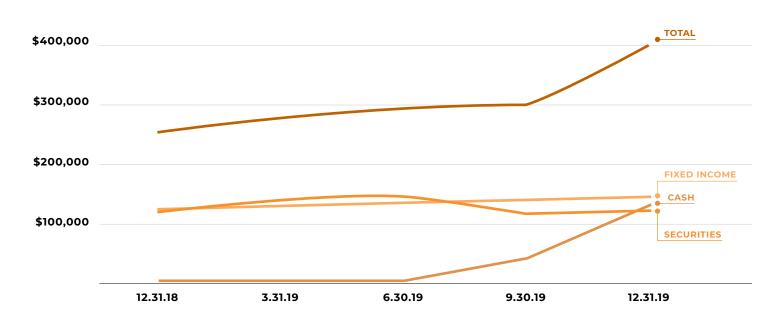

yielded a modest 3.43%. Cash holdings at the end of the year increasinged significantly due to incoming end-of-year contributions. Endowment returns for the 2019 year in whole reflect strong returns at 22.9%. The overall size of the endowment at the end of 2019 reflects a substantial increase both due to strong investment performance and fundraising.

## PORTFOLIO SNAPSHOT

#### OCT 1, 2019 - DEC 31, 2019

**NEW CONTRIBUTIONS** 

\$89,000

|                 | SEPT 30, 2019 | DEC 31, 2019 |
|-----------------|---------------|--------------|
| AMOUNT INVESTED | \$261,535.50  | \$279,407.42 |
| CASH            | \$44,123.05   | \$133,134.26 |

**Q4 ANNUALIZED RATE OF RETURN** 8.39%

2019 ANNUALIZED RATE OF RETURN 22.90%

#### **ASSET ALLOCATION**



#### PORTFOLIO PERFORMANCE BY ASSET CLASS